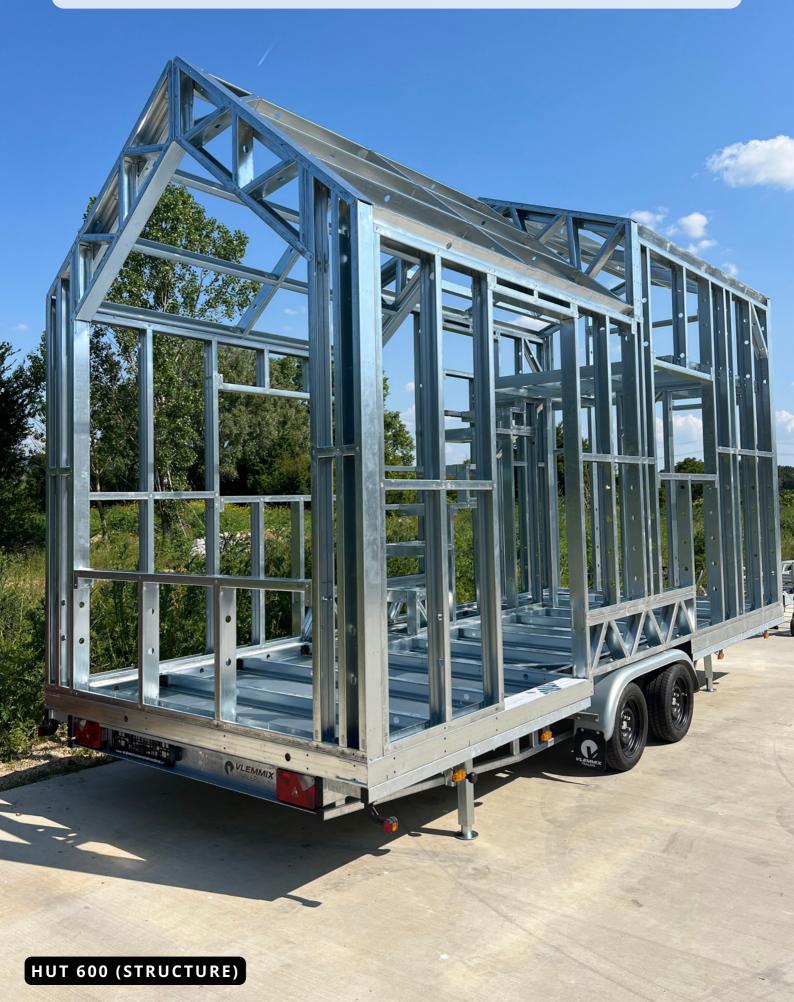

## **OPTIONS AND PRICES**

| EQUIPMENT                                                            | STRUCTURE   | STRUCTURE+ | SHELL | TURNKEY       |
|----------------------------------------------------------------------|-------------|------------|-------|---------------|
| Vlemmix certified trailer with 4 pedestals, documents or plates      | •           | •          | 1     | •             |
| Light steel frame structure assembled and fixed on the trailer       | 1           | 1          | 1     | 1             |
| Steel framed loft                                                    | 1           | 1          | 1     | ✓             |
| Steel framed stairs to loft with built-in spacious storage           | ✓           | ✓          | 1     | 1             |
| Subfloor metal sheeting and sealing incl. special protective coating | •           | ✓          | 1     | ✓             |
| Service holes with cable and pipes protection                        | •           | •          | 1     | ✓             |
| Documentation and Manuals                                            | •           | •          | 1     | ✓             |
| Warranty 50 years on structure, 2 years on trailer                   | •           | •          | 1     | ✓             |
| Innovative thermal bridge and sound vibration tapes - BAUPOR         |             | +          | /     | •             |
| Premium interior cladding (Plywood, Fibo boards etc.)                |             | +          | •     | •             |
| Premium door and windows (Plastic / Wooden / Aluminium)              |             | +          | 1     | 1             |
| Thermal insulation 100mm (Mineral wool, PIR, EPS, etc.)              |             |            | 1     | •             |
| Waterproofing membranes (for interior side and for exterior side)    |             | +          | 1     | •             |
| Exterior sheeting (Metal + Wood)                                     |             |            | 1     | 1             |
| Electricity and Plumbing                                             |             |            | 1     | •             |
| Floor cladding                                                       |             |            | 1     | •             |
| Floor heating, AC, HWAC, lights, etc.                                |             | +          |       | 1             |
| Bathroom and WC equipment (shower, wc, washbasin etc.)               |             | +          |       | 1             |
| Equipped kitchen and Furniture (sofa, kitchen board, etc.)           |             | +          |       | •             |
| STARTING PRICES WITHOUT VAT                                          | , EXW SLOVA | KIA        | •     |               |
| HUT 600                                                              | 10.500 EUR  | ASK        | ASK   | 39.000<br>EUR |
| BERG 720                                                             | 11.500 EUR  | ASK        | ASK   | 42.000<br>EUR |