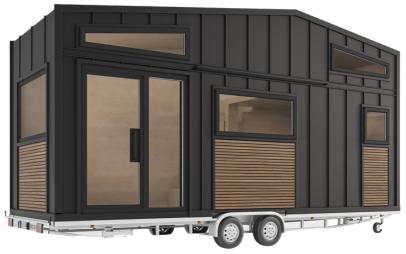

## **OPTIONS AND PRICES**

| EQUIPMENT                                                            | STRUCTURE   | STRUCTURE+ | SHELL | TURNKEY       |
|----------------------------------------------------------------------|-------------|------------|-------|---------------|
| Vlemmix certified trailer with 4 pedestals, documents or plates      | •           | •          | 1     | •             |
| Light steel frame structure assembled and fixed on the trailer       | 1           | 1          | 1     | 1             |
| Steel framed loft                                                    | 1           | 1          | 1     | ✓             |
| Steel framed stairs to loft with built-in spacious storage           | ✓           | ✓          | 1     | 1             |
| Subfloor metal sheeting and sealing incl. special protective coating | •           | ✓          | 1     | ✓             |
| Service holes with cable and pipes protection                        | •           | •          | 1     | ✓             |
| Documentation and Manuals                                            | •           | •          | 1     | ✓             |
| Warranty 50 years on structure, 2 years on trailer                   | •           | •          | 1     | ✓             |
| Innovative thermal bridge and sound vibration tapes - BAUPOR         |             | +          | /     | •             |
| Premium interior cladding (Plywood, Fibo boards etc.)                |             | +          | •     | •             |
| Premium door and windows (Plastic / Wooden / Aluminium)              |             | +          | 1     | 1             |
| Thermal insulation 100mm (Mineral wool, PIR, EPS, etc.)              |             |            | 1     | •             |
| Waterproofing membranes (for interior side and for exterior side)    |             | +          | 1     | •             |
| Exterior sheeting (Metal + Wood)                                     |             |            | 1     | 1             |
| Electricity and Plumbing                                             |             |            | 1     | •             |
| Floor cladding                                                       |             |            | 1     | •             |
| Floor heating, AC, HWAC, lights, etc.                                |             | +          |       | 1             |
| Bathroom and WC equipment (shower, wc, washbasin etc.)               |             | +          |       | 1             |
| Equipped kitchen and Furniture (sofa, kitchen board, etc.)           |             | +          |       | •             |
| STARTING PRICES WITHOUT VAT                                          | , EXW SLOVA | KIA        | •     |               |
| HUT 600                                                              | 10.500 EUR  | ASK        | ASK   | 39.000<br>EUR |
| BERG 720                                                             | 11.500 EUR  | ASK        | ASK   | 42.000<br>EUR |