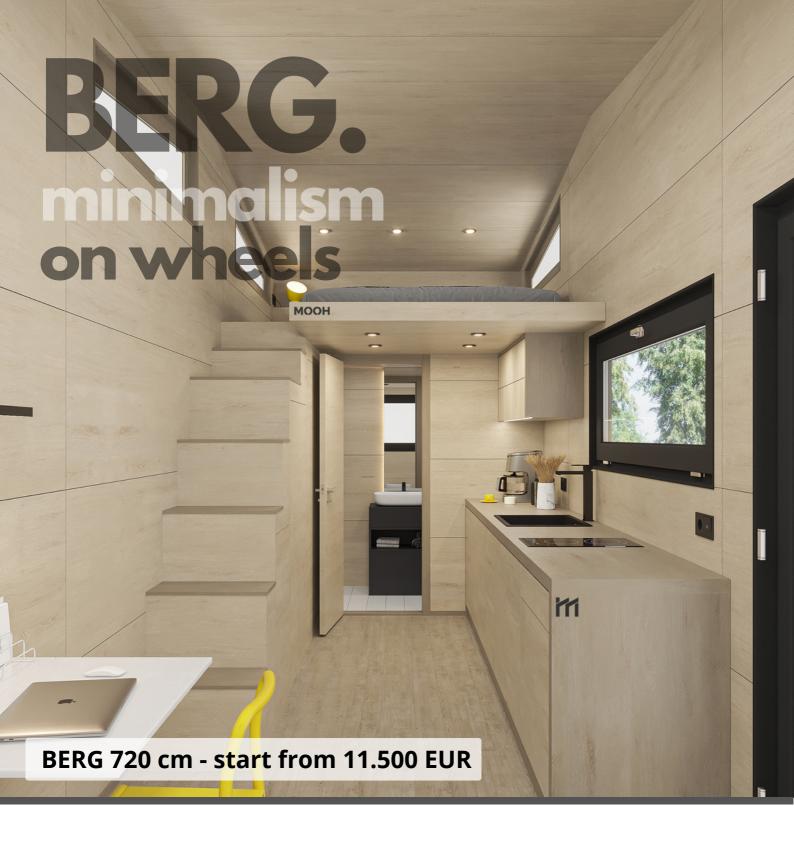

## **OPTIONS AND PRICES**

| EQUIPMENT                                                            | STRUCTURE   | STRUCTURE+ | SHELL | TURNKEY       |
|----------------------------------------------------------------------|-------------|------------|-------|---------------|
| Vlemmix certified trailer with 4 pedestals, documents or plates      | •           | •          | 1     | •             |
| Light steel frame structure assembled and fixed on the trailer       | 1           | 1          | 1     | 1             |
| Steel framed loft                                                    | 1           | 1          | 1     | ✓             |
| Steel framed stairs to loft with built-in spacious storage           | ✓           | ✓          | 1     | 1             |
| Subfloor metal sheeting and sealing incl. special protective coating | •           | ✓          | 1     | ✓             |
| Service holes with cable and pipes protection                        | •           | •          | 1     | ✓             |
| Documentation and Manuals                                            | •           | •          | 1     | ✓             |
| Warranty 50 years on structure, 2 years on trailer                   | •           | •          | 1     | ✓             |
| Innovative thermal bridge and sound vibration tapes - BAUPOR         |             | +          | /     | •             |
| Premium interior cladding (Plywood, Fibo boards etc.)                |             | +          | •     | •             |
| Premium door and windows (Plastic / Wooden / Aluminium)              |             | +          | 1     | 1             |
| Thermal insulation 100mm (Mineral wool, PIR, EPS, etc.)              |             |            | 1     | •             |
| Waterproofing membranes (for interior side and for exterior side)    |             | +          | 1     | •             |
| Exterior sheeting (Metal + Wood)                                     |             |            | 1     | 1             |
| Electricity and Plumbing                                             |             |            | 1     | •             |
| Floor cladding                                                       |             |            | 1     | •             |
| Floor heating, AC, HWAC, lights, etc.                                |             | +          |       | 1             |
| Bathroom and WC equipment (shower, wc, washbasin etc.)               |             | +          |       | 1             |
| Equipped kitchen and Furniture (sofa, kitchen board, etc.)           |             | +          |       | •             |
| STARTING PRICES WITHOUT VAT                                          | , EXW SLOVA | KIA        | •     |               |
| HUT 600                                                              | 10.500 EUR  | ASK        | ASK   | 39.000<br>EUR |
| BERG 720                                                             | 11.500 EUR  | ASK        | ASK   | 42.000<br>EUR |