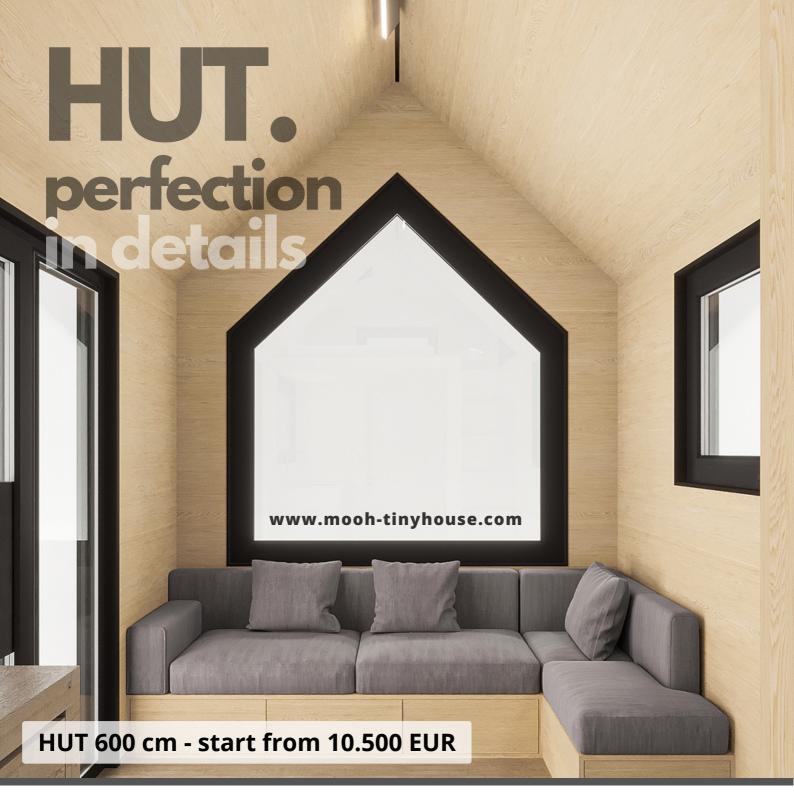

## **OPTIONS AND PRICES**

| EQUIPMENT                                                            | STRUCTURE   | STRUCTURE+ | SHELL | TURNKEY       |
|----------------------------------------------------------------------|-------------|------------|-------|---------------|
| Vlemmix certified trailer with 4 pedestals, documents or plates      | •           | •          | 1     | •             |
| Light steel frame structure assembled and fixed on the trailer       | 1           | 1          | 1     | 1             |
| Steel framed loft                                                    | 1           | 1          | 1     | ✓             |
| Steel framed stairs to loft with built-in spacious storage           | ✓           | ✓          | 1     | 1             |
| Subfloor metal sheeting and sealing incl. special protective coating | •           | ✓          | 1     | ✓             |
| Service holes with cable and pipes protection                        | •           | •          | 1     | ✓             |
| Documentation and Manuals                                            | •           | •          | 1     | ✓             |
| Warranty 50 years on structure, 2 years on trailer                   | •           | •          | 1     | ✓             |
| Innovative thermal bridge and sound vibration tapes - BAUPOR         |             | +          | /     | •             |
| Premium interior cladding (Plywood, Fibo boards etc.)                |             | +          | •     | •             |
| Premium door and windows (Plastic / Wooden / Aluminium)              |             | +          | 1     | 1             |
| Thermal insulation 100mm (Mineral wool, PIR, EPS, etc.)              |             |            | 1     | •             |
| Waterproofing membranes (for interior side and for exterior side)    |             | +          | 1     | •             |
| Exterior sheeting (Metal + Wood)                                     |             |            | 1     | 1             |
| Electricity and Plumbing                                             |             |            | 1     | •             |
| Floor cladding                                                       |             |            | 1     | •             |
| Floor heating, AC, HWAC, lights, etc.                                |             | +          |       | 1             |
| Bathroom and WC equipment (shower, wc, washbasin etc.)               |             | +          |       | 1             |
| Equipped kitchen and Furniture (sofa, kitchen board, etc.)           |             | +          |       | •             |
| STARTING PRICES WITHOUT VAT                                          | , EXW SLOVA | KIA        | •     |               |
| HUT 600                                                              | 10.500 EUR  | ASK        | ASK   | 39.000<br>EUR |
| BERG 720                                                             | 11.500 EUR  | ASK        | ASK   | 42.000<br>EUR |