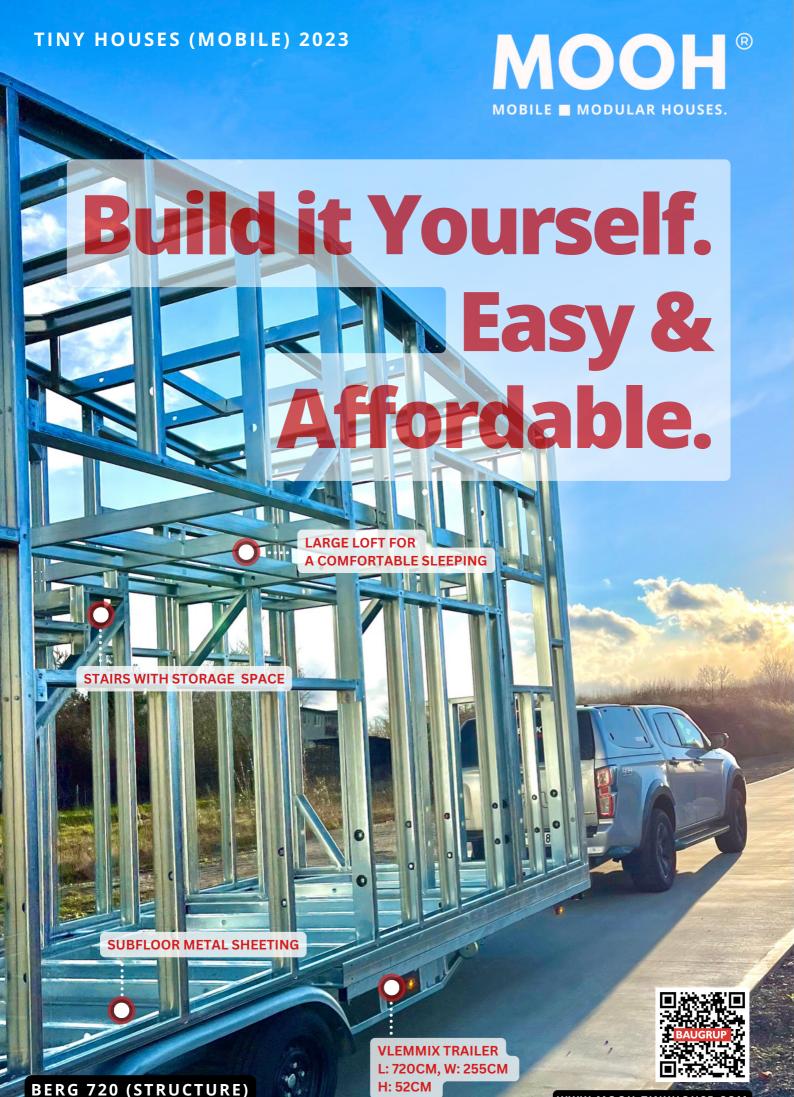

## THE MOST ADVANCED AND AFFORDABLE TINY HOUSE LIGHTWEIGHT STEEL STRUCTURES

## **OPTIONS AND PRICES**

| EQUIPMENT                                                            | STRUCTURE   | STRUCTURE+ | SHELL | TURNKEY       |
|----------------------------------------------------------------------|-------------|------------|-------|---------------|
| Vlemmix certified trailer with 4 pedestals, documents or plates      | •           | •          | 1     | •             |
| Light steel frame structure assembled and fixed on the trailer       | 1           | 1          | 1     | 1             |
| Steel framed loft                                                    | 1           | 1          | 1     | ✓             |
| Steel framed stairs to loft with built-in spacious storage           | ✓           | ✓          | 1     | 1             |
| Subfloor metal sheeting and sealing incl. special protective coating | •           | ✓          | 1     | ✓             |
| Service holes with cable and pipes protection                        | •           | •          | 1     | ✓             |
| Documentation and Manuals                                            | •           | •          | 1     | ✓             |
| Warranty 50 years on structure, 2 years on trailer                   | •           | •          | 1     | ✓             |
| Innovative thermal bridge and sound vibration tapes - BAUPOR         |             | +          | /     | •             |
| Premium interior cladding (Plywood, Fibo boards etc.)                |             | +          | •     | •             |
| Premium door and windows (Plastic / Wooden / Aluminium)              |             | +          | 1     | 1             |
| Thermal insulation 100mm (Mineral wool, PIR, EPS, etc.)              |             |            | 1     | •             |
| Waterproofing membranes (for interior side and for exterior side)    |             | +          | 1     | •             |
| Exterior sheeting (Metal + Wood)                                     |             |            | 1     | 1             |
| Electricity and Plumbing                                             |             |            | 1     | •             |
| Floor cladding                                                       |             |            | 1     | •             |
| Floor heating, AC, HWAC, lights, etc.                                |             | +          |       | 1             |
| Bathroom and WC equipment (shower, wc, washbasin etc.)               |             | +          |       | 1             |
| Equipped kitchen and Furniture (sofa, kitchen board, etc.)           |             | +          |       | •             |
| STARTING PRICES WITHOUT VAT                                          | , EXW SLOVA | KIA        | •     |               |
| HUT 600                                                              | 10.500 EUR  | ASK        | ASK   | 39.000<br>EUR |
| BERG 720                                                             | 11.500 EUR  | ASK        | ASK   | 42.000<br>EUR |