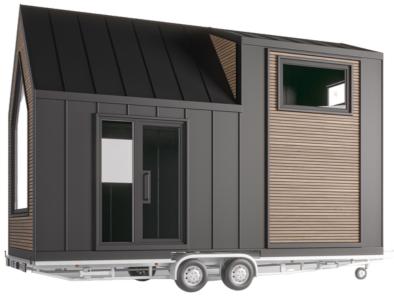

WWW.MOOH-TINYHOUSE.COM









## THE MOST ADVANCED AND AFFORDABLE TINY HOUSE LIGHTWEIGHT STEEL STRUCTURES



## **OPTIONS AND PRICES**

| EQUIPMENT                                                            | STRUCTURE   | STRUCTURE+ | SHELL | TURNKEY       |
|----------------------------------------------------------------------|-------------|------------|-------|---------------|
| Vlemmix certified trailer with 4 pedestals, documents or plates      | •           | •          | 1     | •             |
| Light steel frame structure assembled and fixed on the trailer       | 1           | 1          | 1     | 1             |
| Steel framed loft                                                    | 1           | 1          | 1     | ✓             |
| Steel framed stairs to loft with built-in spacious storage           |